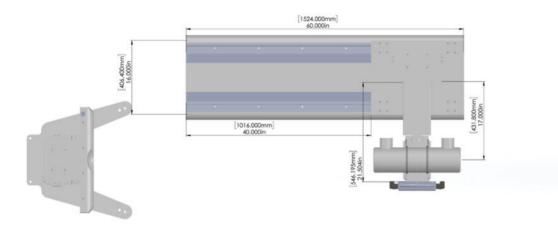

### • Floor Mount Length and Options

| Standard floor mount rails are 8 feet         | Longitudinal Travel of focal spot is 76 inches  |
|-----------------------------------------------|-------------------------------------------------|
| Optional upgrade to 10 feet floor mount rails | Longitudinal Travel of focal spot is 100 inches |
| The control of the longitudinal travel        | Electromagnetic brakes – 24 VDC, 2 Amp          |
| Distance From Wall to Center of Floor Mount   | 8 Inches                                        |

### • Tube Stand

| Over all height of the tube stand                                                              | Total Vertical Height is 83 inches |
|------------------------------------------------------------------------------------------------|------------------------------------|
| Vertical travel of focal spot                                                                  | Max = 73 inches - Min = 12inches   |
| Distance from the center of the floor mount to tube center (focal spot) – Rotating arm (Chiro) | 18.107 inches                      |
| The control of vertical travel                                                                 | Power of breaks – 24 VDC, 2 Amp    |
| Tube rotation                                                                                  | +/- 180 Degrees                    |
| Control screen for tube rotation angle SID                                                     | 7 inch LCD touch screen            |