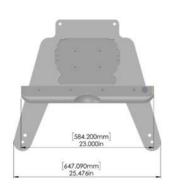

### • Floor Mount Length and Options

| Standard floor mount rails are 8 feet         | Longitudinal Travel of focal spot is 76 inches  |
|-----------------------------------------------|-------------------------------------------------|
| Optional upgrade to 10 feet floor mount rails | Longitudinal Travel of focal spot is 100 inches |
| The control of the longitudinal travel        | Electromagnetic brakes – 24 VDC, 2 Amp          |
| Distance From Wall to Center of Floor Mount   | 8 Inches                                        |