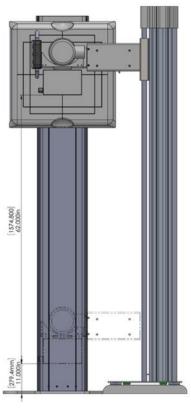

### • Tube Stand

| Over all height of the tube stand                                                              | Total Vertical Height is 83 inches |
|------------------------------------------------------------------------------------------------|------------------------------------|
| Vertical travel of focal spot                                                                  | Max = 73 inches - Min = 12inches   |
| Distance from the center of the floor mount to tube center (focal spot) – Rotating arm (Chiro) | 18.107 inches                      |
| The control of vertical travel                                                                 | Power of breaks – 24 VDC, 2 Amp    |
| Tube rotation                                                                                  | +/- 180 Degrees                    |
| Control screen for tube rotation angle SID                                                     | 7 inch LCD touch screen            |