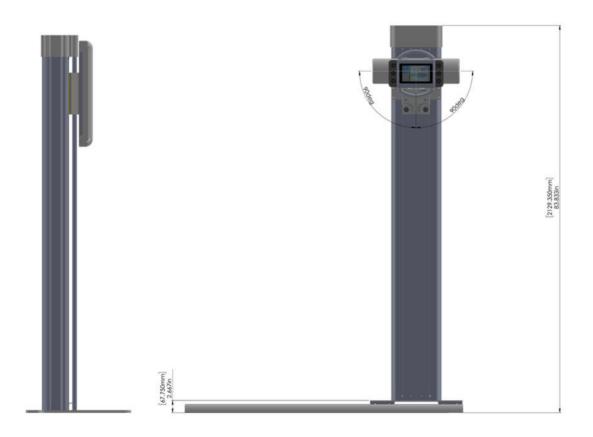

### • Tube Stand

| Over all height of the tube stand                                                              | Total Vertical Height is 83 inches |
|------------------------------------------------------------------------------------------------|------------------------------------|
| Vertical travel of focal spot                                                                  | Max = 73 inches - Min = 12inches   |
| Distance from the center of the floor mount to tube center (focal spot) – Rotating arm (Chiro) | 18.107 inches                      |
| The control of vertical travel                                                                 | Power of breaks – 24 VDC, 2 Amp    |
| Tube rotation                                                                                  | +/- 180 Degrees                    |
| Control screen for tube rotation angle SID                                                     | 7 inch LCD touch screen            |

### • Minimum Room Size Requirements

| 13' wide x 6' depth x 7.5" ceiling height |
|-------------------------------------------|
|-------------------------------------------|

50 MAXWELL IRVINE, CA 92618 USA