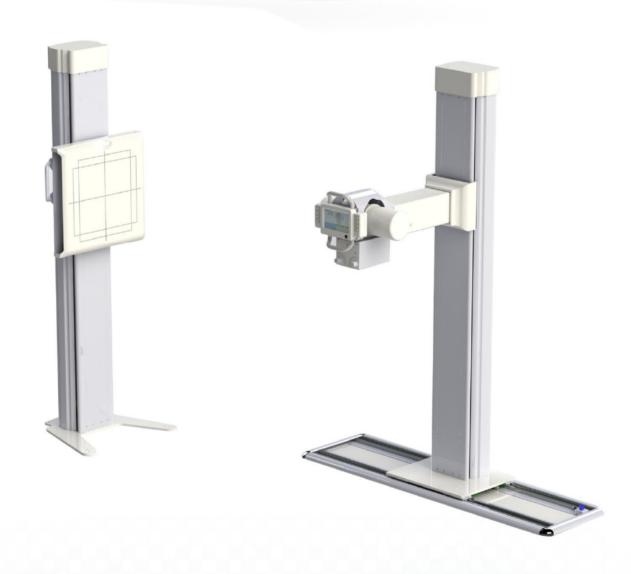

### • Tube Stand

| Over all height of the tube stand                                                              | Total Vertical Height is 83 inches |
|------------------------------------------------------------------------------------------------|------------------------------------|
| Vertical travel of focal spot                                                                  | Max = 73 inches - Min = 12inches   |
| Distance from the center of the floor mount to tube center (focal spot) – Rotating arm (Chiro) | 18.107 inches                      |
| The control of vertical travel                                                                 | Power of breaks – 24 VDC, 2 Amp    |
| Tube rotation                                                                                  | +/- 180 Degrees                    |
| Control screen for tube rotation angle SID                                                     | 7 inch LCD touch screen            |

### Chest Stand

| Overall height of the tube stand | Total Vertical Height is 82 inches  |
|----------------------------------|-------------------------------------|
| Vertical travel of focal spot    | Max = 70.25 inches - Min = 12inches |
| Detector Cabinet                 | For 17"x 17" / 14"x 17"             |
| The control of vertical travel   | Power of brakes – 24 VDC, 2 Amp     |