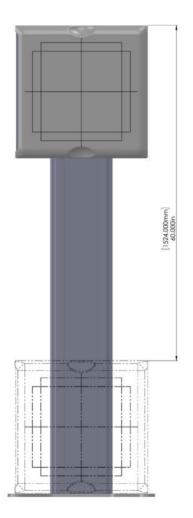

### • Tube Stand

| Over all height of the tube stand                                                              | Total Vertical Height is 83 inches |
|------------------------------------------------------------------------------------------------|------------------------------------|
| Vertical travel of focal spot                                                                  | Max = 73 inches - Min = 12inches   |
| Distance from the center of the floor mount to tube center (focal spot) – Rotating arm (Chiro) | 18.107 inches                      |
| The control of vertical travel                                                                 | Power of breaks – 24 VDC, 2 Amp    |
| Tube rotation                                                                                  | +/- 180 Degrees                    |
| Control screen for tube rotation angle SID                                                     | 7 inch LCD touch screen            |