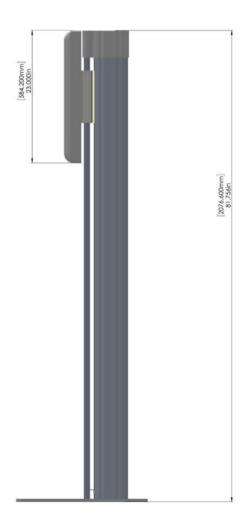

### • Tube Stand

| Over all height of the tube stand                                                              | Total Vertical Height is 83 inches |
|------------------------------------------------------------------------------------------------|------------------------------------|
| Vertical travel of focal spot                                                                  | Max = 73 inches - Min = 12inches   |
| Distance from the center of the floor mount to tube center (focal spot) – Rotating arm (Chiro) | 18.107 inches                      |
| The control of vertical travel                                                                 | Power of breaks – 24 VDC, 2 Amp    |
| Tube rotation                                                                                  | +/- 180 Degrees                    |
| Control screen for tube rotation angle SID                                                     | 7 inch LCD touch screen            |