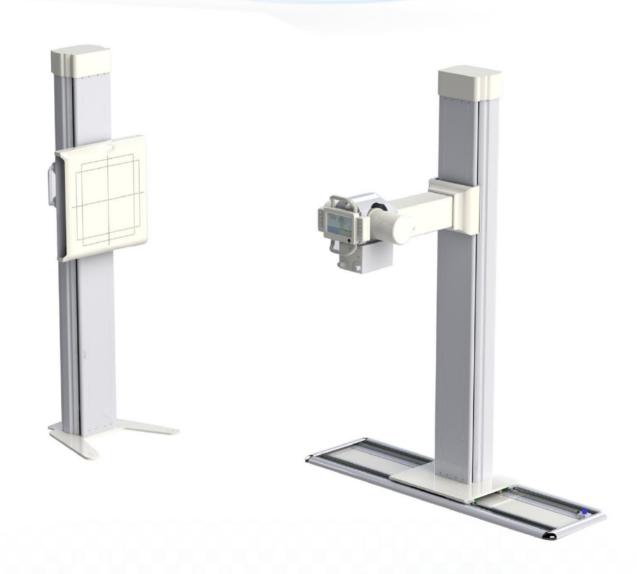

#### **Built on Your Needs**

A truly flexible and multipurpose direct digital x-ray system, the MasteRad™ series offers a fully programmable totality that is adaptable to all varieties of examinations. Our unique American-made design allows us the ability to customize the entire systems to fit your needs: both in function and in size.

Born from years of experience in the field of radiology, we have developed the most adaptable x-ray system currently available. Contstructed from the highest quality components and engeneered to offer you lasting quality and ease of functionality.