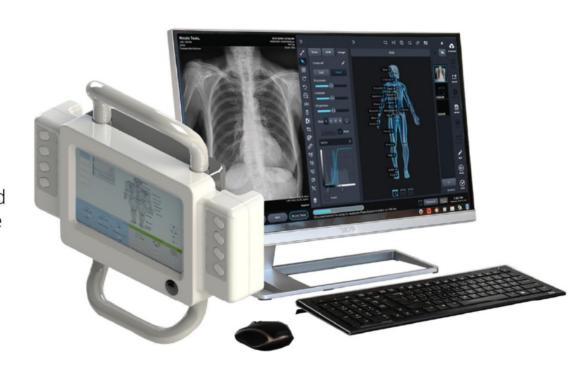

## We Provide Full Control

The all new
MasteRad™ series
offers you a Fully
Programmable,
Amazingly-Featured
Aquisition Software
with User-Friendly
Touch Screen
Interface

### **Functionally Functional**

Fully motorized, completely programmable or manually operated, the MasteRad™ series offers a full range of functions that are designed to be easy-to-use and practical.

This ability to be adapted was our answer to the requests for a system to be versatile to fit a variety of needs. We did not set out to make a simple "one-size-fits-all" product