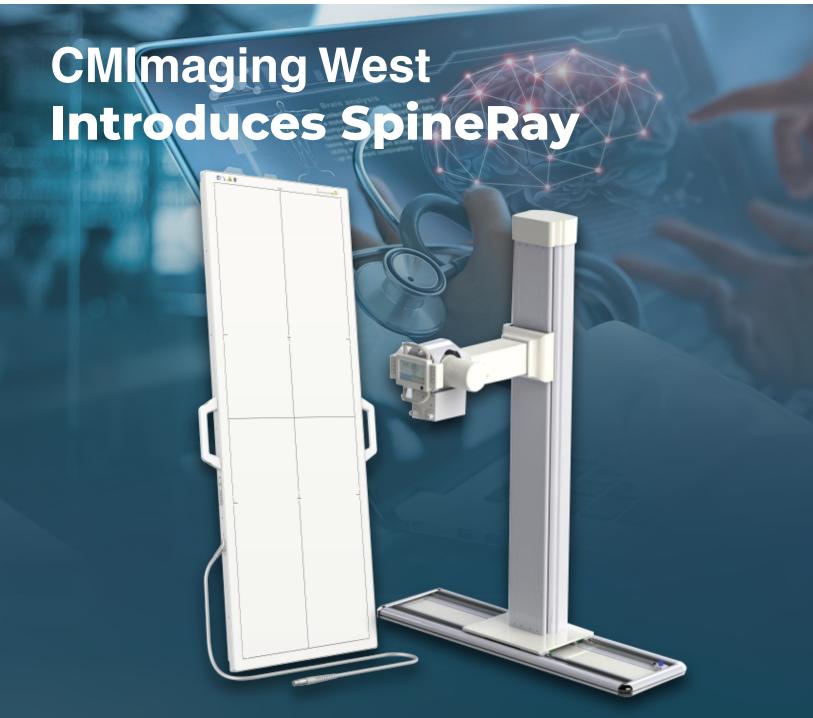

SpineRay is a high quality affordable 17 x 48 Full Spine Acquisition Detector panel that eliminates the need for "stitching" conventional X-rays together. Currently, most practices take three or more images for practice cost-effectiveness and spend countless time-consuming minutes processing images together to get a full spine image.

Quite often, images are misaligned and require re-taking the images. Patient movement and accuracy all contribute to a quality image for diagnostic purposes. SpineRay also reduces X-ray exposure as you are taking one image, not three or more! SpineRay simplifies this workflow.

One exposure- One Image-Once and for all.

Follow Us